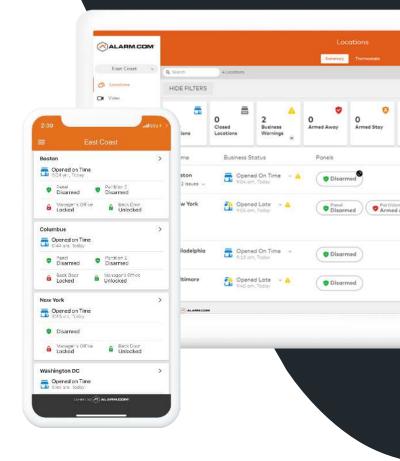

# One Platform and Dashboard for Multi-Location Management

Whether they are protecting just a few or hundreds of properties, administrators can rely on the Alarm.com Enterprise Dashboard for real-time management of intrusion, energy, door access, and video systems across multiple business locations.

Now, it's even easier to check in on every location in one view. Whether you're in the office or on the go, the Alarm.com mobile app lets you take immediate action if needed—from anywhere.

# Every Location in a Single View

- + Organize your locations into a hierarchy of logical groups
- + Manage user codes/card access and system login permissions across groups
- + Globally add or revoke user codes/card access and system login permissions
- + Apply group-wide settings and rules to save time and increase consistency

### Real-Time Control of Every Location

- + Arm / disarm alarm partitions
- + Lock / unlock doors at set times or in real time
- + Change thermostat set points remotely or automate based on arming status
- + Reduce energy costs with local lock-out thermostat restrictions