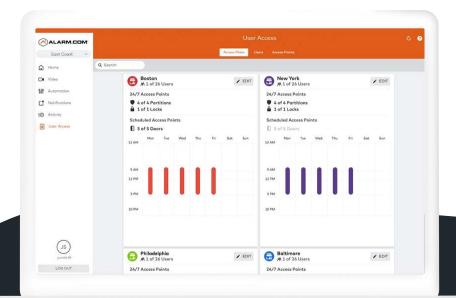

# Every Location in a Single View

- + Organize your locations into a hierarchy of logical groups
- + Manage user codes/card access and system login permissions across groups
- + Globally add or revoke user codes/card access and system login permissions
- + Apply group-wide settings and rules to save time and increase consistency

### Real-Time Control of Every Location

- + Arm / disarm alarm partitions
- + Lock / unlock doors at set times or in real time
- + Change thermostat set points remotely or automate based on arming status
- + Reduce energy costs with local lock-out thermostat restrictions